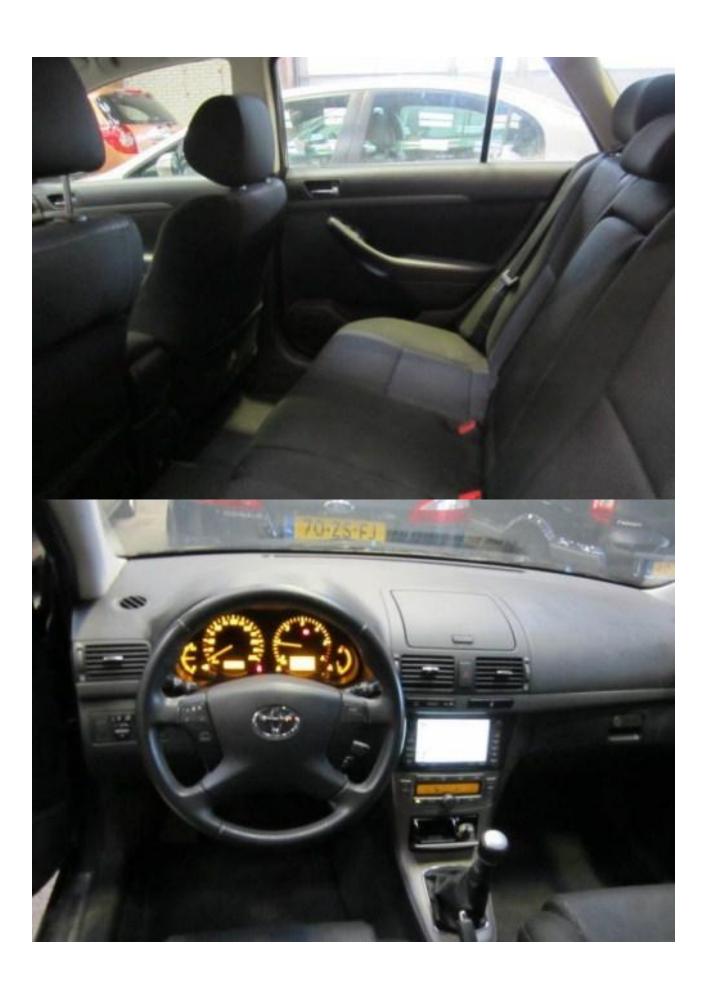

Engine size: 2231
 Kw: 110kW (150Hp)
 Reference: 604707

• Chassis number: SB1EA56L20E075470

**Equipment** 

Automatic airconditioning

Alloy Wheels

Navigation system with colour screen (GPS)

Isofix

• Dual Climate Control Left/Right Full equipment information

• Make: Toyota

• Type: Luna Business

• **Doors:** 5

Number of places: 5

Model: Avensis Wagon 2.2 D4-D
 First registration date: 27/07/2007

Body type: BreakEngine size: 2231Fuel type: Diesel

Transmission type: 6 ManualC02 emission standard: n.b.

Kw: 110 kW (150 Hp)Mileage: 180.574

• Paint: Black

• Interior colour: Grey

• Chassisnumber: SB1EA56L20E075470

Maintenance record: No

Front: 215/50/17
Back: 215/50/17
Number of keys: 3
Metallic paint: Yes
Upholstery: Cloth

• Chassisnumber (short): 075470

Wear: 70Wear: 40

Most important equipment

• Automatic airconditioning

Alloy Wheels

Front electric windows

Navigation system with colour screen (GPS)

Isofix

Dual Climate Control Left/Right

• Rear Electric Windows

Metallic paint

Radio-Cd

## **Additional equipment**

- ABS
- On-board computer
- Central locking
- Roof rails
- Multi-functional Steering Wheel
- Stability control (ESP)
- Wing mirrors electrically adjustable
- Airbags 6

- Central Armrest F
- Remote Central Locking
- Front fog lights
- Cruise Control
- Wing mirrors electrically foldable
- Rain sensor

## Other equipment

- Heated Wing mirrors
- Leather Steering wheel