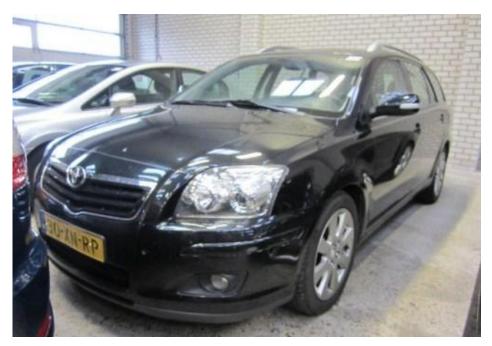

Make & model: Toyota Avensis Wagon 2.2 D4-D

Type: Luna BusinessBody Type: Break

First registration: 27/07/2007
 Mileage (in km): 180.574
 Car information

• C02 emission standard: n.b.

Number of places: 5

• Transmission type: 6 Manual

• Make: Toyota

• Type: Luna Business

• **Doors:** 5

Number of places: 5

Model: Avensis Wagon 2.2 D4-D
 First registration date: 27/07/2007

Body type: BreakEngine size: 2231Fuel type: Diesel

Transmission type: 6 ManualC02 emission standard: n.b.

Kw: 110 kW (150 Hp)Mileage: 180.574

• Paint: Black

• Interior colour: Grey

• Chassisnumber: SB1EA56L20E075470

Maintenance record: No

Front: 215/50/17
Back: 215/50/17
Number of keys: 3
Metallic paint: Yes
Upholstery: Cloth