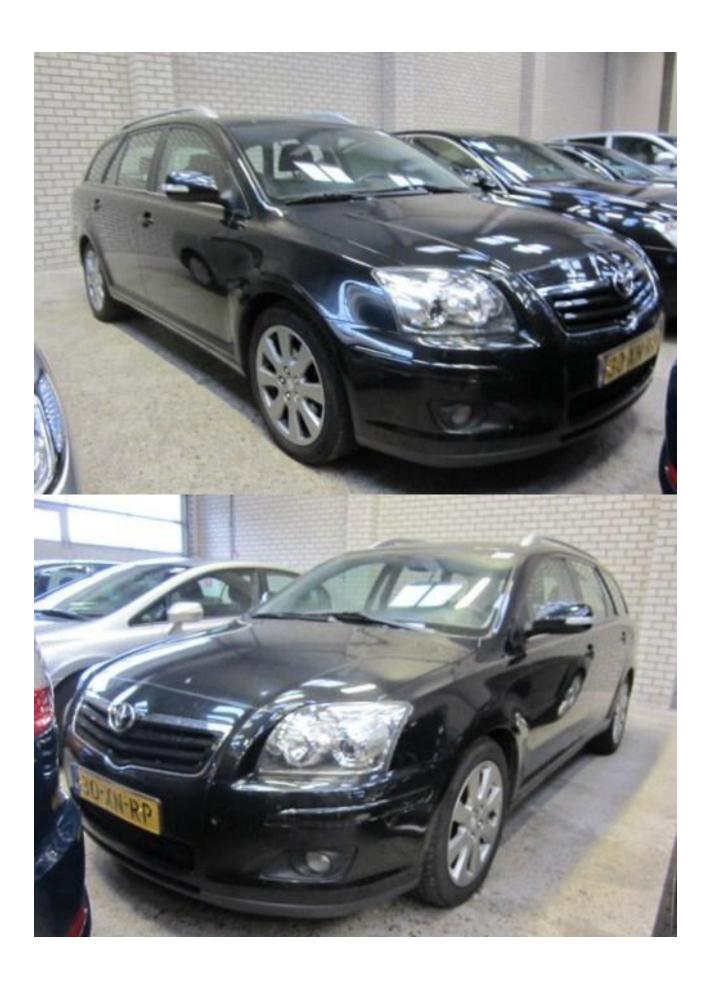

Make & model: Toyota Avensis Wagon 2.2 D4-D

Type: Luna BusinessBody Type: Break

First registration: 27/07/2007
 Mileage (in km): 180.574
 Car information

• C02 emission standard: n.b.

Number of places: 5

• Transmission type: 6 Manual

• Make: Toyota

• Type: Luna Business

• **Doors:** 5

Number of places: 5

Model: Avensis Wagon 2.2 D4-D
 First registration date: 27/07/2007

Body type: BreakEngine size: 2231Fuel type: Diesel

Transmission type: 6 ManualC02 emission standard: n.b.

Kw: 110 kW (150 Hp)Mileage: 180.574

• Paint: Black

• Interior colour: Grey

• Chassisnumber: SB1EA56L20E075470

Maintenance record: No

Front: 215/50/17
Back: 215/50/17
Number of keys: 3
Metallic paint: Yes
Upholstery: Cloth