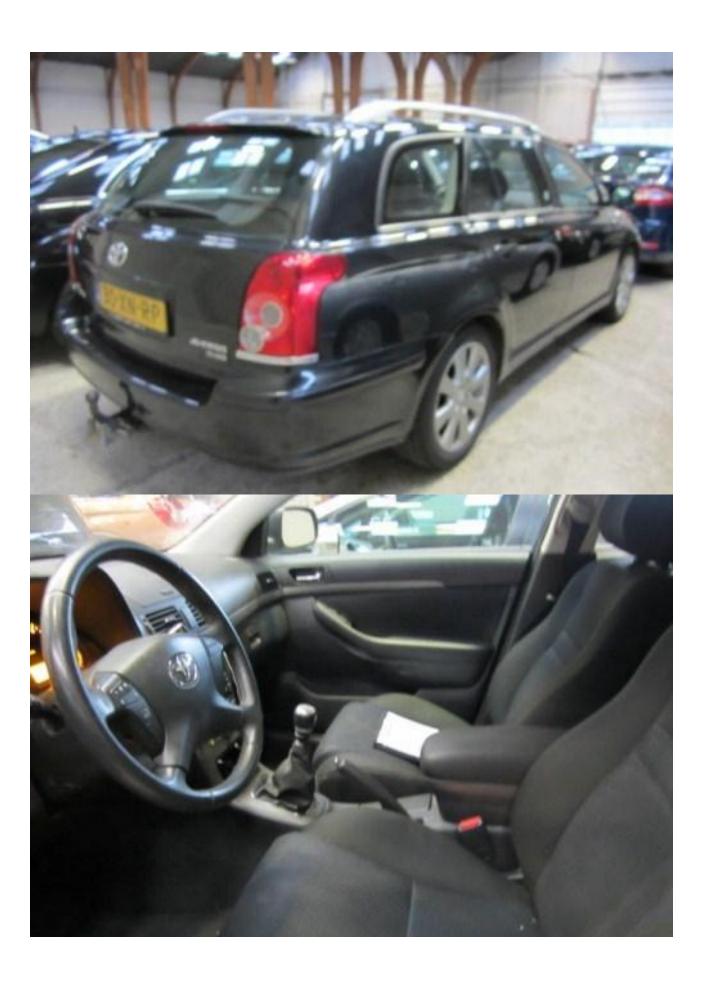

Kw: 110 kW (150 Hp)Mileage: 180.574

• Paint: Black

• Interior colour: Grey

• Chassisnumber: SB1EA56L20E075470

Maintenance record: No

Front: 215/50/17
Back: 215/50/17
Number of keys: 3
Metallic paint: Yes
Upholstery: Cloth

## **Additional equipment**

- ABS
- On-board computer
- Central locking
- Roof rails
- Multi-functional Steering Wheel
- Stability control (ESP)
- Wing mirrors electrically adjustable
- Airbags 6

- Central Armrest F
- Remote Central Locking
- Front fog lights
- Cruise Control
- Wing mirrors electrically foldable
- Rain sensor