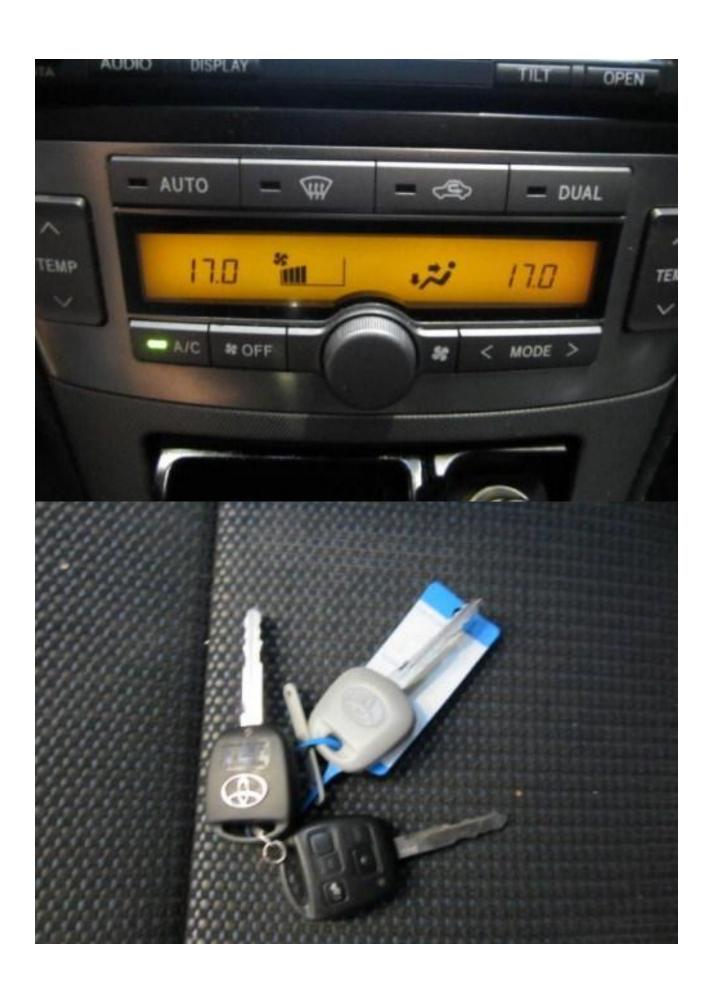

Engine size: 2231
 Kw: 110kW (150Hp)
 Reference: 604707

• Chassis number: SB1EA56L20E075470

**Equipment** 

Automatic airconditioning

Alloy Wheels

Navigation system with colour screen (GPS)

Isofix

• Dual Climate Control Left/Right Full equipment information

Kw: 110 kW (150 Hp)Mileage: 180.574

• Paint: Black

• Interior colour: Grey

• Chassisnumber: SB1EA56L20E075470

Maintenance record: No

Front: 215/50/17
Back: 215/50/17
Number of keys: 3
Metallic paint: Yes
Upholstery: Cloth

Dual Climate Control Left/Right

• Rear Electric Windows

Metallic paint

Radio-Cd