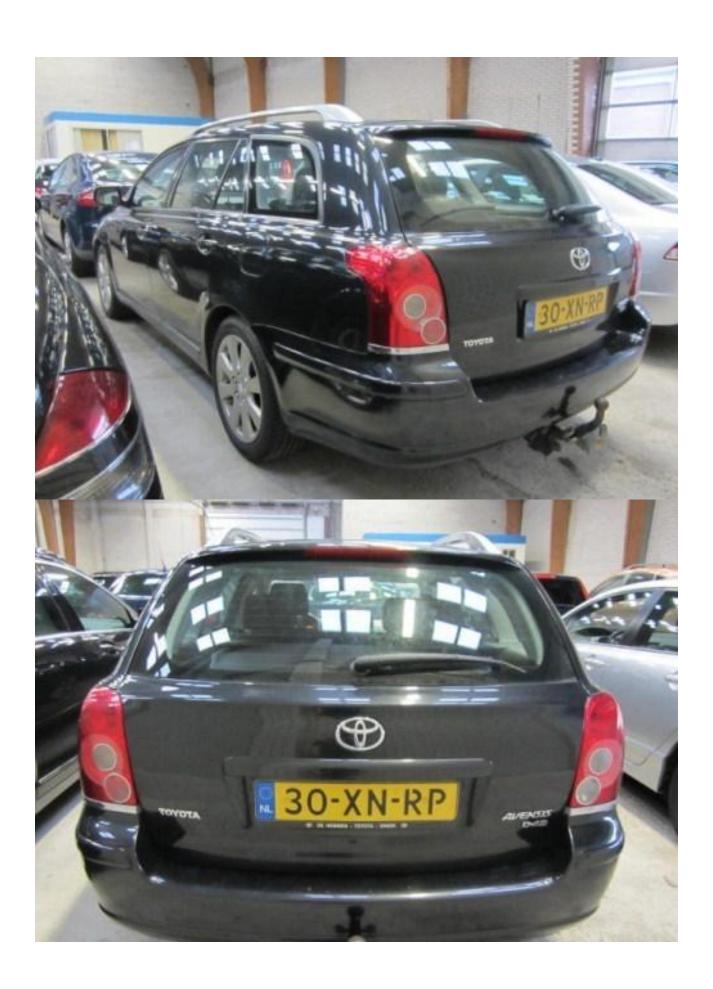

Kw: 110 kW (150 Hp)Mileage: 180.574

• Paint: Black

• Interior colour: Grey

• Chassisnumber: SB1EA56L20E075470

Maintenance record: No

Front: 215/50/17
Back: 215/50/17
Number of keys: 3
Metallic paint: Yes
Upholstery: Cloth

## **Additional equipment**

- ABS
- On-board computer
- Central locking
- Roof rails
- Multi-functional Steering Wheel
- Stability control (ESP)
- Wing mirrors electrically adjustable
- Airbags 6

- Central Armrest F
- Remote Central Locking
- Front fog lights
- Cruise Control
- Wing mirrors electrically foldable
- Rain sensor