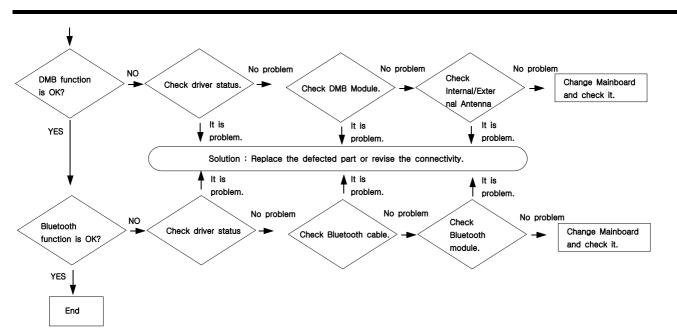

#### 1) General

(1) Tools used for repairing the product

System Diagnostics Disk

MS-DOS Booting Disk

System Diagnostics Card

Screwdrivers (+,-)

**Tweezers** 

Multi-meter

Oscilloscope

Logic Analyzer

(2) Replaceable Units (FRU: Field Replaceable Unit)

DDR2 RAM Module

2.5" PATA HDD

ODD - Super multi Dual layer drive or DVD Combo Drive or Etc.

Wireless LAN Module

Bluetooth Module

MDC Module

Keyboard

System Fan

Touch Pad

LCD Panel

LCD Inverter

Main Board

**PCMCIA Frame** 

Harness Cable - MDC Cable, Bluetooth Cable, LCD Cable,

Wireless LAN Antenna, DMB Antenna

FFC - Touch Pad FFC

#### 2) Debugging Flow Chart