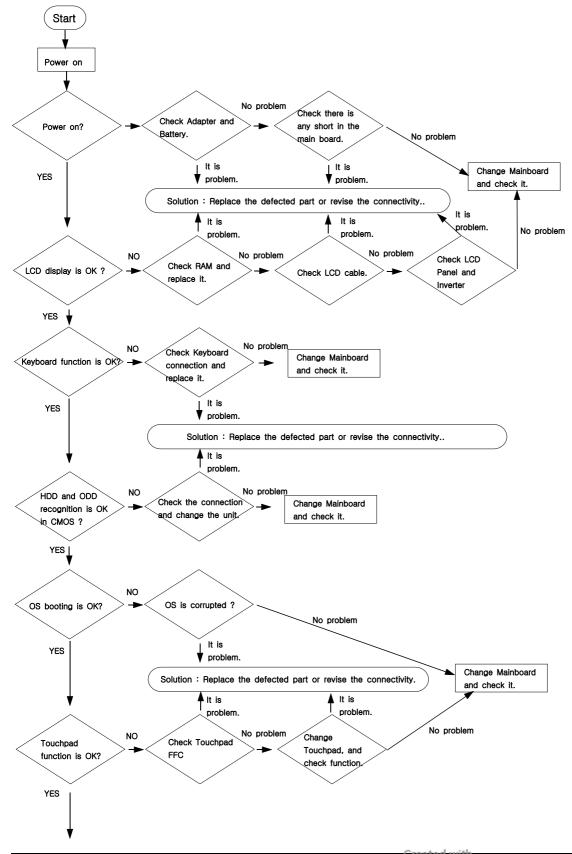

#### 1) General

(1) Tools used for repairing the product

System Diagnostics Disk

MS-DOS Booting Disk

System Diagnostics Card

Screwdrivers (+,-)

**Tweezers** 

Multi-meter

Oscilloscope

Logic Analyzer

(2) Replaceable Units (FRU: Field Replaceable Unit)

DDR2 RAM Module

2.5" PATA HDD

ODD - Super multi Dual layer drive or DVD Combo Drive or Etc.

Wireless LAN Module

Bluetooth Module

MDC Module

Keyboard

System Fan

Touch Pad

LCD Panel

LCD Inverter

Main Board

**PCMCIA Frame** 

Harness Cable - MDC Cable, Bluetooth Cable, LCD Cable,

Wireless LAN Antenna, DMB Antenna

FFC - Touch Pad FFC

#### 2) Debugging Flow Chart