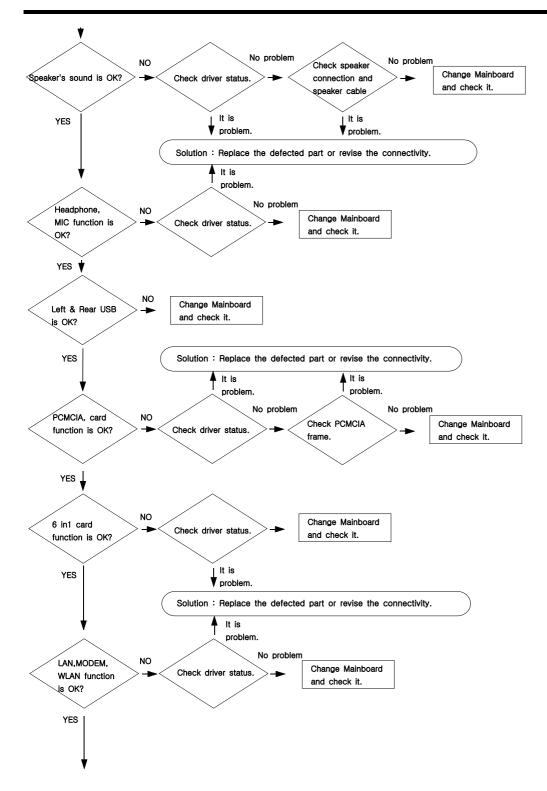

#### 1) General

(1) Tools used for repairing the product

System Diagnostics Disk

MS-DOS Booting Disk

System Diagnostics Card

Screwdrivers (+,-)

**Tweezers** 

Multi-meter

Oscilloscope

Logic Analyzer

(2) Replaceable Units (FRU: Field Replaceable Unit)

DDR2 RAM Module

2.5" PATA HDD

ODD - Super multi Dual layer drive or DVD Combo Drive or Etc.

Wireless LAN Module

Bluetooth Module

MDC Module

Keyboard

System Fan

Touch Pad

LCD Panel

LCD Inverter

Main Board

**PCMCIA Frame** 

Harness Cable - MDC Cable, Bluetooth Cable, LCD Cable,

Wireless LAN Antenna, DMB Antenna

FFC - Touch Pad FFC

#### 2) Debugging Flow Chart